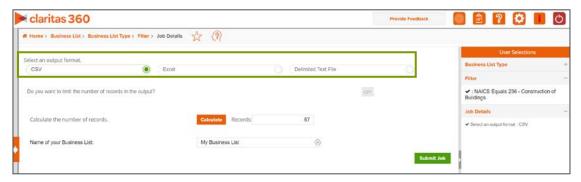

### **SUBMIT THE REPORT**

1. Select the desired output format.

2. Click ON to limit the number of records in the output. You are given the option to 'select the top n records' or 'select every nth record.'