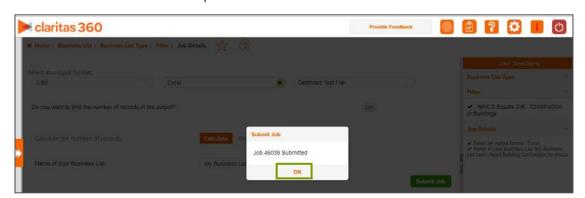

Once you make your selection, click Calculate to display the count or businesses that will be included in your output.

3. Name your business list and click Submit Job.

4. Click OK to retrieve the report.