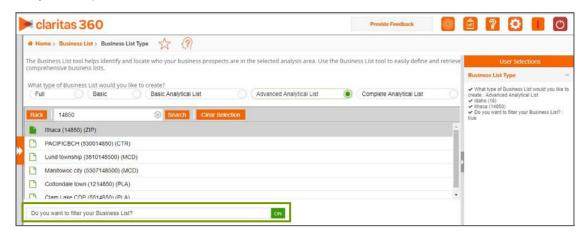

### **SELECT REPORT INPUTS**

1. Locate and select the geography you want to use for your report.

Note: When a geography has been selected, the icon will turn green.

2. Determine if you want to apply a filter to your business list.

Note: If you do not apply a filter, all businesses in your selected geography will be included in your output.