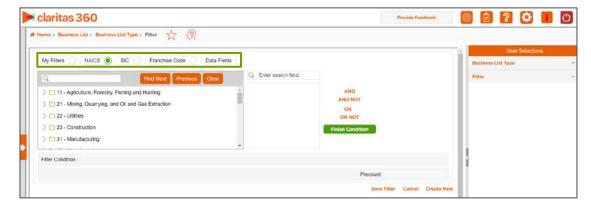

### **APPLY FILTER TO YOUR BUSINESS LIST (OPTIONAL)**

1. To apply a filter to your business list, select the desired filter option.

Note: Previously saved filters, are available under My Filters.

2. Select the filter criteria from the category folders.

Note: Once criteria is selected, it will appear in the selected panel.

3. More advanced filters can be created by using the available operators. Once your filter is complete, click Finish Condition.

4. A Precount of all businesses in your selected geography that met the filter condition is displayed.