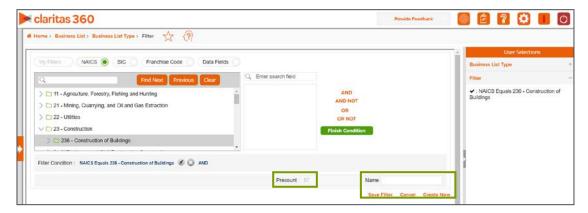

Note: Once criteria is selected, it will appear in the selected panel.

3. More advanced filters can be created by using the available operators. Once your filter is complete, click Finish Condition.

4. A Precount of all businesses in your selected geography that met the filter condition is displayed.

To save the filter for future use, type a name for the filter and click Save Filter.