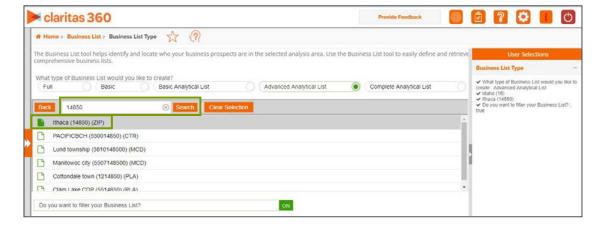

### **SELECT REPORT INPUTS**

1. Locate and select the geography you want to use for your report.

Note: When a geography has been selected, the icon will turn green.

2. Determine if you want to apply a filter to your business list.