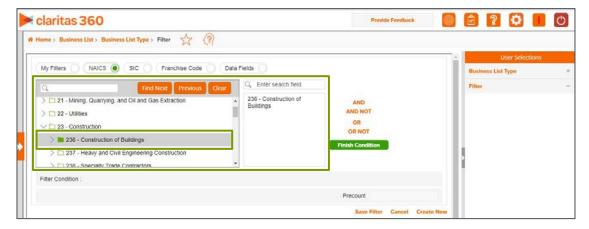

### **APPLY FILTER TO YOUR BUSINESS LIST (OPTIONAL)**

1. To apply a filter to your business list, select the desired filter option.

Note: Previously saved filters, are available under My Filters.

2. Select the filter criteria from the category folders.

Note: Once criteria is selected, it will appear in the selected panel.

3. More advanced filters can be created by using the available operators. Once your filter is complete, click Finish Condition.

4. A Precount of all businesses in your selected geography that met the filter condition is displayed.