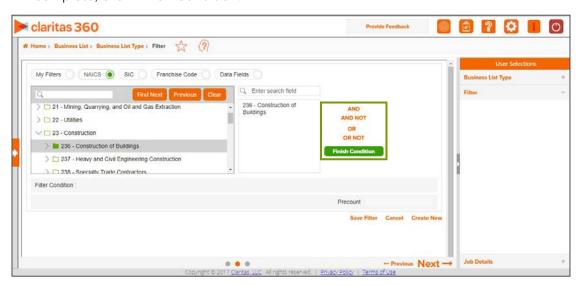

Note: Once criteria is selected, it will appear in the selected panel.

3. More advanced filters can be created by using the available operators. Once your filter is complete, click Finish Condition.

4. A Precount of all businesses in your selected geography that met the filter condition is displayed.