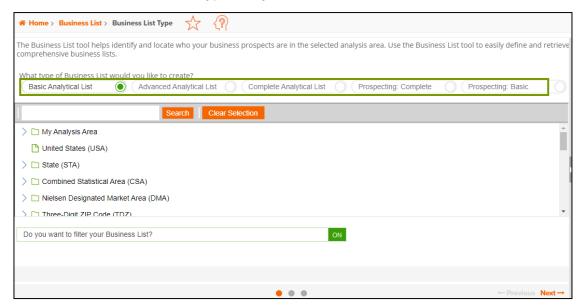

### LOCATE THE BUSINESS LIST REPORT

1. From the homepage, click on the Reports tile.

2. Click the Business List tile.

3. Choose the Business List type that you would like to create.