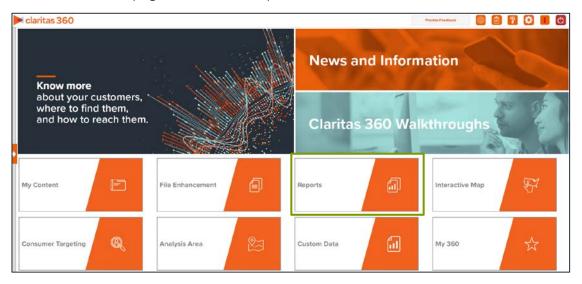

### LOCATE THE BUSINESS LIST REPORT

1. From the homepage, click on the Reports tile.

2. Click the Business List tile.

3. Choose the Business List type that you would like to create.