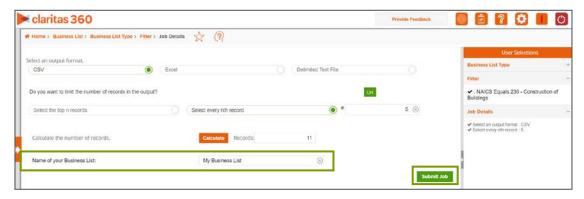

Once you make your selection, click Calculate to display the count or businesses that will be included in your output.

3. Name your business list and click Submit Job.

4. Click OK to retrieve the report.