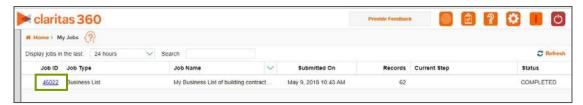

5. Once the report is complete, click the Job ID number.

6. Click Report Output to view your report.