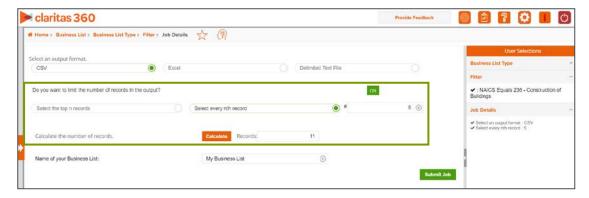

### **SUBMIT THE REPORT**

1. Select the desired output format.

2. Click ON to limit the number of records in the output. You are given the option to 'select the top n records' or 'select every nth record.'

Once you make your selection, click Calculate to display the count or businesses that will be included in your output.

3. Name your business list and click Submit Job.

4. Click OK to retrieve the report.