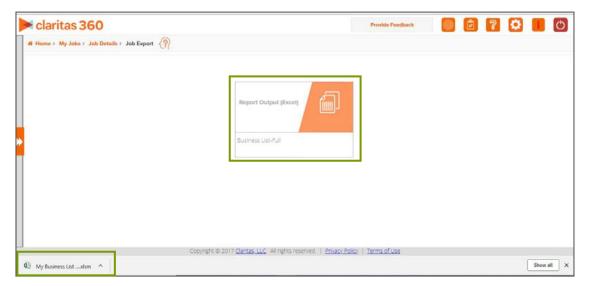

5. Once the report is complete, click the Job ID number.

6. Click Report Output to view your report.